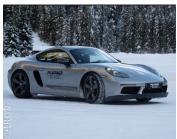

#### ICE DRIVING SCHOOL

Prices:

•Try-out: €50

Discovery course for 1h30: €210 École de Pilotage sur Glace 74300 FLAINE Tel. +33 (0)4 50 90 82 59 www.circuitalace.com

#### ICE DRIVING \*

There are certain similarities between steering your skis and steering a car: acceleration, braking, negotiating corners... Whether fast or taking it easy, the ice-driving school offers a range of packages: from introductions to multi-day courses for learning how to master a vehicle on an ice-covered road.