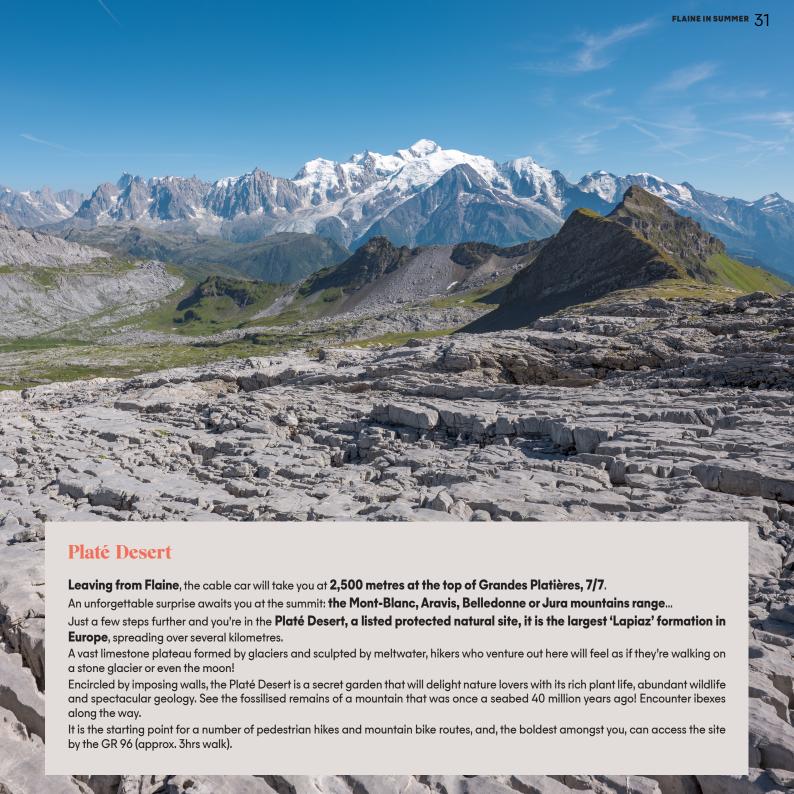

#### **ESCAPE BOX**

Locked in a chalet, participants must work together to conduct the investigation and solve, in 1 hour, the puzzles that allow them to save "the soul of the pirate".

Discount with Flaine Summer Pass.