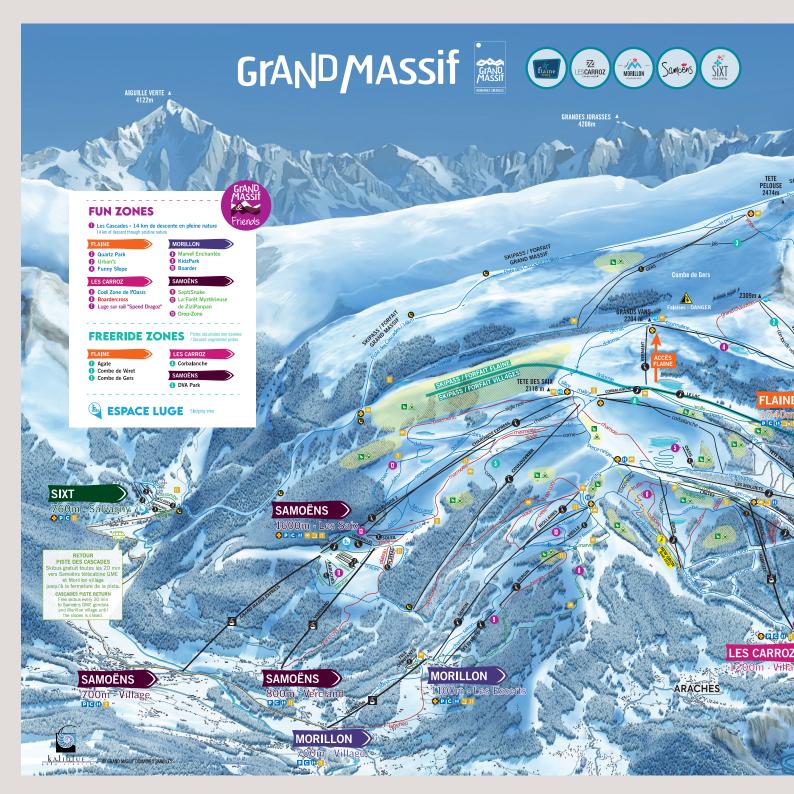

# **Grand Massif**

Tel. +33 (0)4 50 90 4000 grand-massif.com

**FLAINE SKI AREA** 1600 M - 2500 M

24 lifts

64 marked runs

GRAND MASSIF SKI AREA 700 M - 2 500 M

62 lifts

139 marked runs

# **Grand Massif and Flaine** ski areas

With 5 resorts each boasting complementary qualities – Flaine with its urban style, family-friendly Les Carroz, traditional Morillon, Samoëns at the heart of nature and the hidden gem of Sixt-Fer-à-Cheval, as well as being the most diverse, the Grand Massif is the 4<sup>th</sup> largest interconnected ski area in France.

Flaine's ski area invites you to enjoy a vast selection of snowsports, including skiing, freeride and freestyle, following the mountains' natural contours!

Snowsports fans will love the stunning views from the top of Les Grandes Platières with Mont Blanc at the tip of their skis, as well as the huge variety of long, playful runs, renowned for always being well groomed. Whilst the majority of runs offer an abundance of easy wide curves, some can be quite steep with narrow sections that require a good level of fitness and technique.

What's more, you can access **Flaine's ski area from 4 different locations in the resort centre**, which means you can avoid the morning rush as you make your way to the slopes.

Flaine enjoys a unique geographical location at the heart of a natural cirque, **boasting fantastic snow cover right up until the end of the season**.