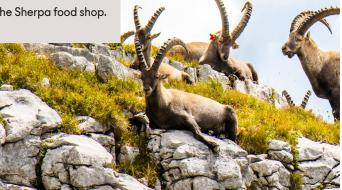

Whether you're a beginner or an expert, our Haute-Savoie resort offers a wide range of walking, mountain biking and trail routes.

On the edge of the Sixt-Fer-à-Cheval and Passy nature reserves, Flaine offers treasures of flora and fauna: ibex, marmots, jackdaws, bluebells, wild rhododendrons, genepi... and discover majestic and varied landscapes, diverse hikes, from family strolls to long outings and unexpected encounters...