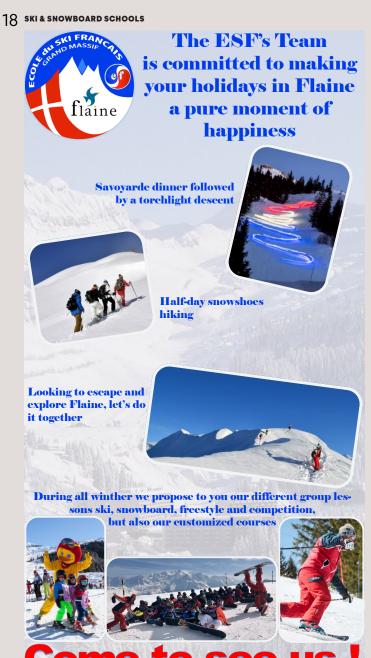

# Ski & snowboard schools

The ESF instructors at Flaine welcome you throughout the season to help you discover all forms of snow sports in a friendly group atmosphere or in individual lessons to help you progress at your own pace.

#### The ESF offers:

- Team Rider courses, from €215 per week.
- Half-day snowshoe outings, €28/pers (equipment provided).
- Half-day competition courses.
- Flèche and Chamois passes, open to all, €10/pers.
- Ski Privilège "6 children max" from beginner to Etoile de Bronze 6 lessons at €206.
- Competition courses €220/per week.
   Reservations recommended throughout the winter season.

Ecole du Ski Français de Flaine Tel. +33 (0)4 50 90 81 00 info@esf-flaine.fr www.esf-flaine.fr

The school has been based in Flaine since 1974, and its instructors all hold state qualifications.

Group lessons limited to 9 people to help everyone progress. Fun, modern teaching methods to delight holidaymakers.