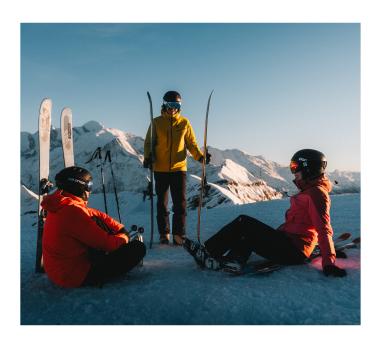

# Welcome to Flaine, a ski resort full of surprises!

#### A 360° RESORT

We'll take you to the Grandes Platières summit at an altitude of 2,500 metres, where the beauty of the landscapes will blow you away: 360° views over the **Mont Blanc, Aravis, Belledonne and Jura** mountain ranges.

#### HOME TO AMAZING SKIING

The resort is nestled in the peaks of the 4<sup>th</sup> largest interconnected ski areas in France, Le Grand Massif (Flaine – Les Carroz – Morillon - Samoëns – Sixt).

#### A RESORT WITH EXCEPTIONAL SNOW-COVER

Nestling at **altitudes of 1,600 to 2,500 metres**, Flaine enjoys a unique **geographical location** at the heart of a natural cirque, boasting fantastic snow cover right up until the end of the season.