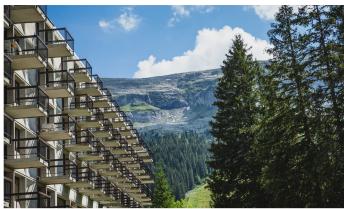

# **Grand Massif and Flaine** ski areas

With 5 resorts each boasting complementary qualities – Flaine with its urban style, family-friendly Les Carroz, traditional Morillon, Samoëns at the heart of nature and the hidden gem of Sixt-Fer-à-Cheval, as well as being the most diverse, the Grand Massif is the 4<sup>th</sup> largest interconnected ski area in France.

Flaine's ski area invites you to enjoy a vast selection of snowsports, including skiing, freeride and freestyle, following the mountains' natural contours!

Snowsports fans will love the stunning views from the top of Les Grandes Platières with Mont Blanc at the tip of their skis, as well as the huge variety of long, playful runs, renowned for always being well groomed. Whilst the majority of runs offer an abundance of easy wide curves, some can be quite steep with narrow sections that require a good level of fitness and technique.