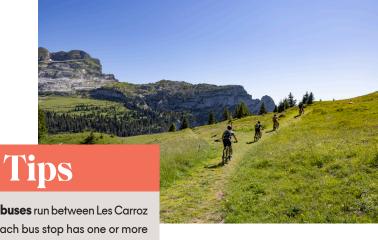

On foot or on mountain bike, tackle 200 km of prepared routes of Flaine, alone or a guided themed outing.

· Free shuttle buses run between Les Carroz and Flaine. Each bus stop has one or more ideas for outings.