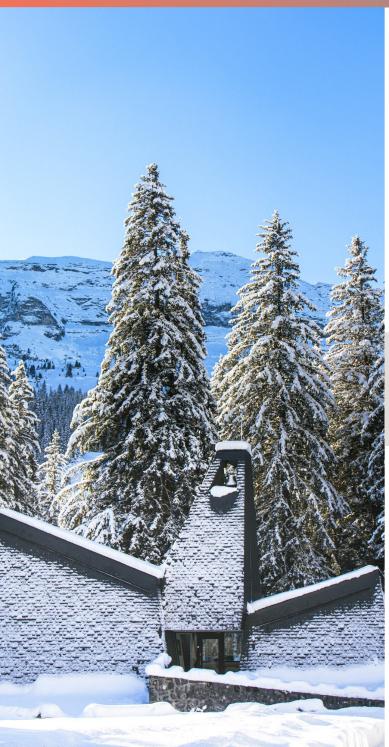

# Heritage

### **Station Bauhaus**

# A Bauhaus resort set at the heart of a natural cirque at an altitude of 1,600 metres? That's Flaine for you!

With its unique architecture, Flaine was built in the 1960's by Éric and Sylvie Boissonnas, art patrons of the 20<sup>th</sup> Century who loved both modern art and classical music. They called upon the services of Bauhaus master, Marcel Breuer, world-renowned for works such as the Unesco headquarters in Paris and the Whitney Museum in New York. He decided to create **a prototype for town planning, architecture and design** at the heart of a natural cirque, with the golden rule being to respect nature, integrating the resort into the mountains without disturbing the surroundings.

Flaine is an example of architecture and urban development, with an interplay of light and shadow depending on the sun's position as it hits the concrete buildings, their façades cut like diamonds. Breuer succeeded in creating an original design that is fascinating, resolutely modern and radical. Whilst the exposed concrete buildings continue to surprise, they also reflect the nearby limestone formation, blending perfectly into their rocky surroundings