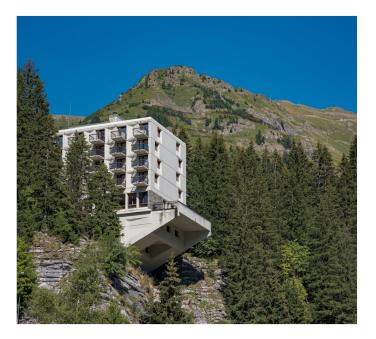

# A listed resort in a class all of its own

A true gem of French heritage, the highly original resort of Flaine has been awarded many titles, with historical Flaine (Flaine Forum + Flaine Front de neige + Flaine Forêt) receiving the "20th Century Heritage" label. Its exceptional heritage includes an ecumenical chapel listed as a Historic Monument since December 2014, "Le Flaine" hotel, which defies gravity and gives the impression of being suspended mid-air, and the "Bételgeuse" building, which accentuates the resort's contrasts with its "diamond point" facades. The latter two buildings have been included in the French supplementary list of historic monuments since 1991.