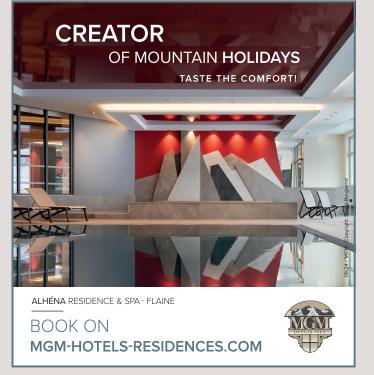

## **ALHÉNA RESIDENCE & SPA**

Flaine Front de Neige alhena@mgm-groupe.com Tel. +33 (0)4 85 58 24 45 www.mgm-hotels-residences.com/en/apartments-flaine-residence-alhena

Alhéna residence offers an exceptional location: ski-in/ski-out and south-facing. The residence comprises a hotel, a tourist residence and a restaurant. The flats (3 to 4 rooms) have large windows and balconies overlooking the surrounding countryside. Each flat has its own ski locker with boot dryer, private cellar and covered car park. Heated indoor swimming pool, children's pool, sauna, hammam, whirlpool, Nordic bath, sensory shower, fitness room with Technogym<sup>e</sup> equipment, Montagne du Monde<sup>e</sup> Spa treatment area with single and double cabins.

Friendly Hotel Flaine

Hôtel, Restaurant & Spa Eat. Ski. Sleep. Repeat!

Totem, Friendly Hotel Flaine Forum | +33 (0)4 30 05 03 40

ALHÉNA HOTEL & SPA - FLAINE

BOOK ON MGM-HOTELS-RESIDENCES.COM

**ALHÉNA HOTEL & SPA** 

Flaine Front de neige Tel. +33 (0)4 85 58 24 45 alhena@mgm-groupe.com www.mgm-hotels-residences.com/en/apartments-flaine-hotel-alhena

The Alhéna hotel reinvents a true art of mountain living, putting guests at the heart of everything it does. For your comfort, the hotel offers double and family rooms. Heated indoor pool, children's pool, sauna, hammam, whirlpool, Nordic bath, sensory shower, fitness room with Technogym® equipment, Spa Montagne du Monde® treatment area with single and double cabins.