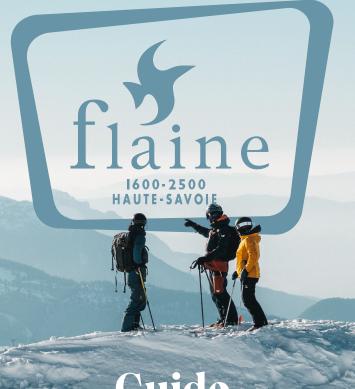

# Guide winter/summer 2025

flaine.com

# Welcome to Flaine, a ski resort full of surprises!

#### A RESORT WITH EXCEPTIONAL SNOW-COVER

Nestling at **altitudes of 1,600 to 2,500 metres**, Flaine enjoys a unique **geographical location** at the heart of a natural cirque, boasting fantastic snow cover right up until the end of the season.