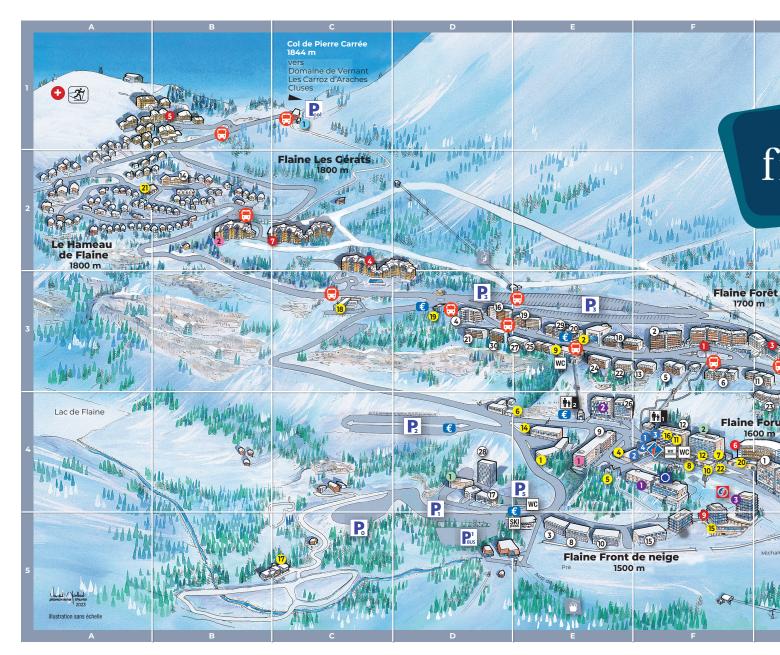

# **Grand Massif**

Tel. +33 (0)4 50 90 4000 grand-massif.com

**FLAINE SKI AREA** 1600 M - 2500 M

24 lifts

64 marked runs

GRAND MASSIF SKI AREA 700 M - 2 500 M

62 lifts

139 marked runs

# **Grand Massif and Flaine** ski areas

With 5 resorts each boasting complementary qualities – Flaine with its urban style, family-friendly Les Carroz, traditional Morillon, Samoëns at the heart of nature and the hidden gem of Sixt-Fer-à-Cheval, as well as being the most diverse, the Grand Massif is the 4<sup>th</sup> largest interconnected ski area in France.

What's more, you can access **Flaine's ski area from 4 different locations in the resort centre**, which means you can avoid the morning rush as you make your way to the slopes.

Flaine enjoys a unique geographical location at the heart of a natural cirque, **boasting fantastic snow cover right up until the end of the season**.

# On fine Nordic form

Wintersports holidays are synonymous with peace and serenity. Flaine is a rare beauty for you to discover. It transports you to a world of serenity among the pines. Make the most of your day or après-ski time by enjoying traditional mountain activities that nonetheless offer a complete change of scenery. At 1,844 metres (6 050 ft), the Col de Pierre Carrée is the highest Nordic ski area in the French Alps to pratice nordic sports, with the most snow cover: nordic skiing – yoga – trail running - marked and maintained paths for snowshoeing and walking - dog sledding.

#### This way, it's free!

Beginners are also well catered for here with **4 free ski lifts**, 3 magic carpets (Pré, Michalet and Bissac) and 1 bucket lift, as well as **2 beginners' areas**, including the Pré and Bissac safe zones.