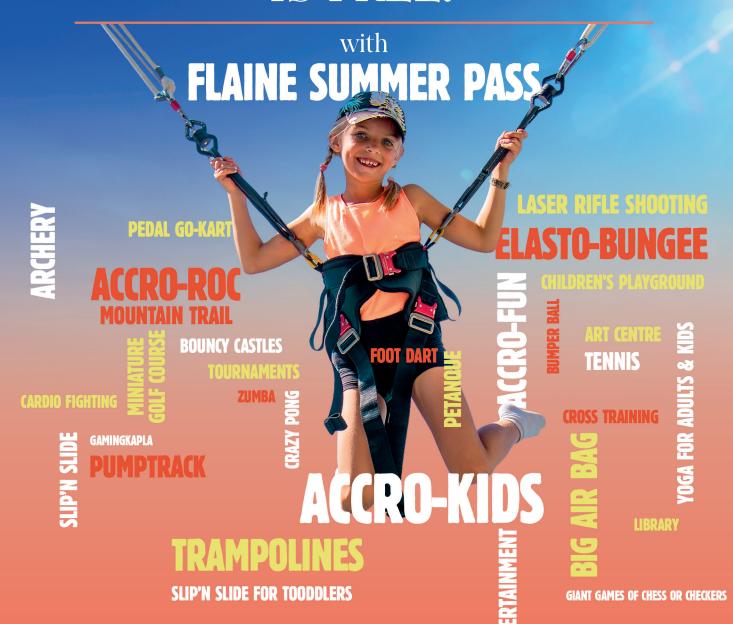

#### FLAINE SUMMER PASS

#### Summer in Flaine is free!\*

Access to over 35 free activities and entertainments\* with a simple wristband.

\*Offer combined with a stay at a participating accommodation partner

# SUMMER IN FLAINE IS FREE! \*

**TABLE TENNIS** 

# Flaine Summer Pass

Thanks to free equipment loans (deposit required), there's no need to cram your suitcases full! You'll find all the accessories you need to enjoy all the activities included in the Flaine Summer Pass.

#### **TIPS**

The Flaine Summer Pass is the cherry on top, providing access to special offers, discounts and even free gifts from shopkeepers and participating service providers!