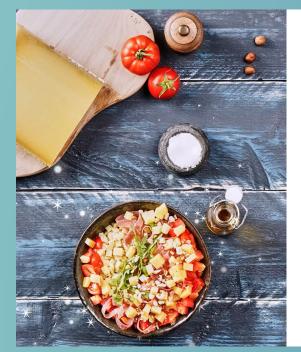

# RECIPE SAVOYARD POKE BOWL

Preparation: 10 min · Cooking: 20 min
Difficulty ★ ★ ★

#### Ingredients

- · 200 g plain crozets
- · 150 g Beaufort
- · 150 g Savoy ham
- · 200 g tomatoes
- · 100 g rocket

- 4 Savoy apples
- · 75 g chopped hazelnuts
- · Hazelnut oil
- · Cider vinegar
- · Salt and pepper

#### How to make it

- Cook the crozets for 20 minutes in a large volume of boiling water, adding salt at the end. Drain and leave to cool.
- Peel the apples and cut into slices, dice the Beaufort and tomatoes and cut the ham into thin strips.
- To prepare each poké bowl, divide the crozets between the slices and carefully place the various ingredients on top, finishing with the chopped hazelnuts.
- Dress with a hazelnut oil and cider vinegar vinaigrette and serve immediately.