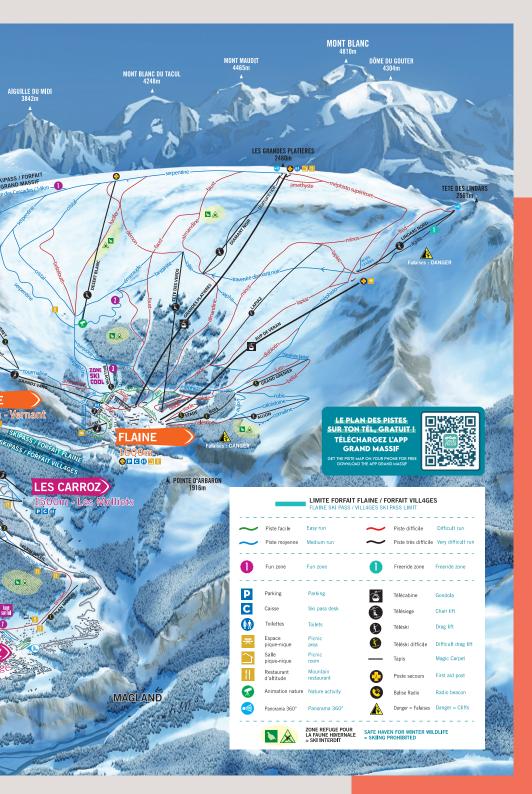

# **Grand Massif**

Tel. +33 (0)4 50 90 4000 grand-massif.com

**FLAINE SKI AREA** 1600 M - 2500 M

24 lifts

64 marked runs

GRAND MASSIF SKI AREA 700 M - 2 500 M

62 lifts

139 marked runs

Flaine's ski area invites you to enjoy a vast selection of snowsports, including skiing, freeride and freestyle, following the mountains' natural contours!

Snowsports fans will love the stunning views from the top of Les Grandes Platières with Mont Blanc at the tip of their skis, as well as the huge variety of long, playful runs, renowned for always being well groomed. Whilst the majority of runs offer an abundance of easy wide curves, some can be quite steep with narrow sections that require a good level of fitness and technique.

What's more, you can access **Flaine's ski area from 4 different locations in the resort centre**, which means you can avoid the morning rush as you make your way to the slopes.

Flaine enjoys a unique geographical location at the heart of a natural cirque, **boasting fantastic snow cover right up until the end of the season**.

# **MÉLÈZE**

Accessed via the Ballacha ski lift, this green run is located in the heart of the beginner's area and is protected by Flaine Forest.

# **SERPENTINE**

Offering 7 km of pure snowsports, the Serpentine blue run on Les Grandes Platières is caressed by long twists and turns, basking in the sun. Very popular with skiers of all levels, it offers breathtaking views across the whole of the resort of Flaine.

# **ES CASCADES**

Or 14 kilometres of enchanting landscapes through the heart of a nature reserve... This blue run is perfect for family and friends, accessible to all and will leave you with incredible memories!

# **S** FAUST

At Les Grandes Platières, the infamous Faust red run starts off at a fast pace, followed by two walls over a steady gradient that culminate in the heart of the resort.

# **S** LA COMBE DE GERS

Set off the beaten track, the Combe de Gers reveals its secrets only to those who follow the route that skirts around Tête Pelouse to reach this little corner of paradise. An amazing off-piste area awaits fans of freeride and steep slopes, with 800 metres of vertical drop, north-facing powder fields and south-facing slopes that offer exceptional spring snow! And to mix it up a little, head to the ungroomed but marked and safe "Lindars", "Diamant noir", and "Véret" runs.