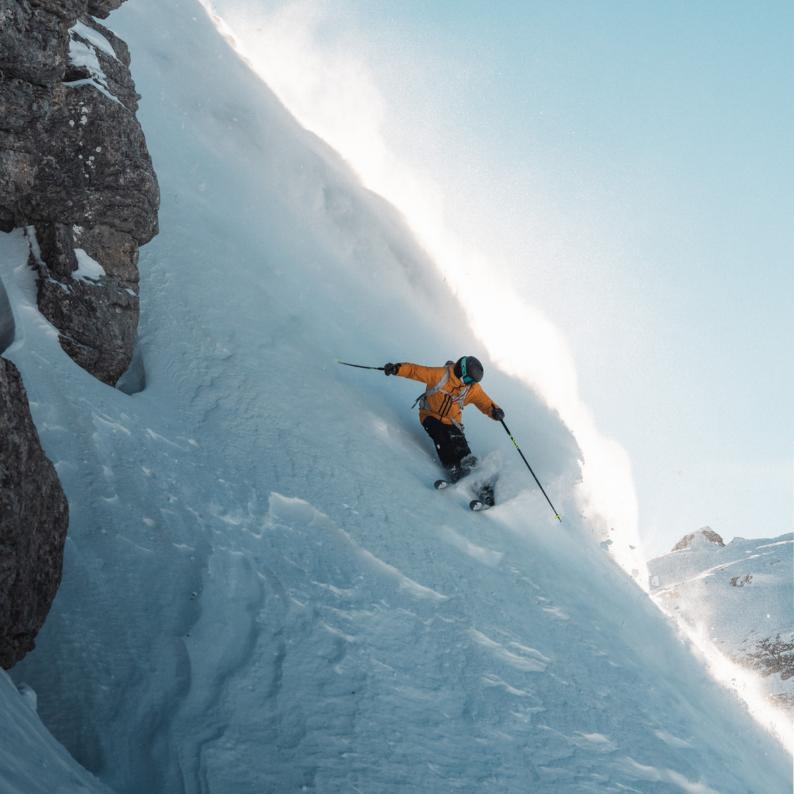

### **S LA COMBE DE GERS**

Set off the beaten track, the Combe de Gers reveals its secrets only to those who follow the route that skirts around Tête Pelouse to reach this little corner of paradise. An amazing off-piste area awaits fans of freeride and steep slopes, with 800 metres of vertical drop, north-facing powder fields and south-facing slopes that offer exceptional spring snow! And to mix it up a little, head to the ungroomed but marked and safe **"Lindars", "Diamant noir"**, and **"Véret"** runs.