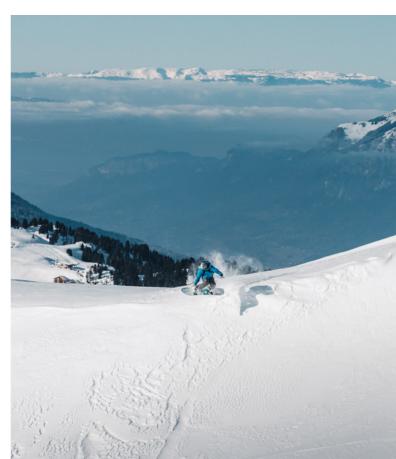

Webcams

Flaine's ski area invites you to enjoy a vast selection of snowsports, including skiing, freeride and freestyle, following the mountains' natural contours!

Snowsports fans will love **the stunning views from the top of Les Grandes Platières with Mont Blanc** at the tip of their skis, as well as the huge variety of long, playful runs, renowned for always being well groomed. Whilst the majority of runs offer an abundance of easy wide curves, some can be quite steep with narrow sections that require a good level of fitness and technique.

### **FAUST**

At Les Grandes Platières, the infamous Faust red run starts off at a fast pace, followed by two walls over a steady gradient that culminate in the heart of the resort.

### **S LA COMBE DE GERS**

Set off the beaten track, the Combe de Gers reveals its secrets only to those who follow the route that skirts around Tête Pelouse to reach this little corner of paradise. An amazing off-piste area awaits fans of freeride and steep slopes, with 800 metres of vertical drop, north-facing powder fields and south-facing slopes that offer exceptional spring snow! And to mix it up a little, head to the ungroomed but marked and safe **"Lindars", "Diamant noir"**, and **"Véret"** runs.