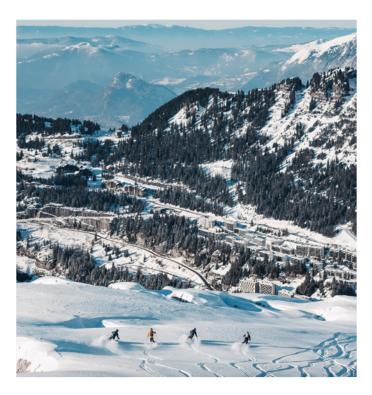

### HOME TO AMAZING SKIING

The resort is nestled in **the peaks of the 4<sup>th</sup> largest interconnected ski areas in France, Le Grand Massif** (Flaine – Les Carroz – Morillon - Samoëns – Sixt).

Summary

# Grand Massif and Flaine ski areas

With 5 resorts each boasting complementary qualities – Flaine with its urban style, family-friendly Les Carroz, traditional Morillon, Samoëns at the heart of nature and the hidden gem of Sixt-Fer-à-Cheval, as well as being the most diverse, **the Grand Massif is the 4<sup>th</sup> largest interconnected ski area in France**.