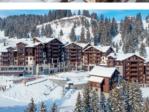

### A RESORT WITH EXCEPTIONAL SNOW-COVER

Nestling at **altitudes of 1,600 to 2,500 metres**, Flaine enjoys a unique **geographical location** at the heart of a natural cirque, boasting fantastic snow cover right up until the end of the season.

What's more, you can access **Flaine's ski area from 4 different locations in the resort centre**, which means you can avoid the morning rush as you make your way to the slopes.

Flaine enjoys a unique geographical location at the heart of a natural cirque, **boasting fantastic snow cover right up until the end of the season**.