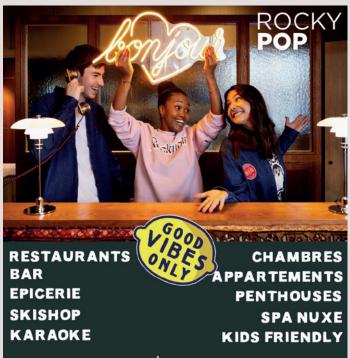

#### **ROCKYPOP FLAINE HOTEL & SPA\*\*\*\***

Flaine Forum Tel. +33 (0)4 80 16 12 21

#### flaine@rockypop.com www.rockypop.com

RockyPop is the new hot spot of Flaine! The joy of togetherness could be the motto of RockyPop, where is all about entertainment and the experience of living together in a fun and relaxed atmosphere. Discover the full range of practical and original services: a huge cocktail bar with games and karaoke rooms, diversified food options, 5 meeting rooms, a grocery store, a Spa by Nuxe with indoor swimming pool... To sleep, 118 rooms & apartments for 1 to 10 people!