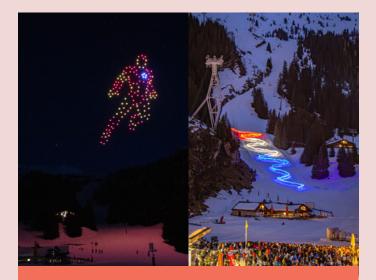

Not forgetting unmissable encounters: a visit from Father Christmas, Carnival time, an Easter Egg hunt, as well as lighted drone shows and legendary torch-lit descents, Bastille Day and August 15<sup>th</sup> festivities!