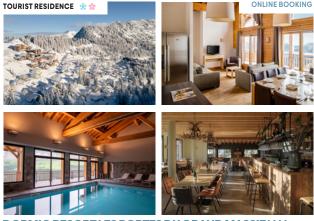

# Accommodations

## REFUGE DE PLATÉ

Tel. +33 (0)6 63 62 42 90 https://refugedeplate.ffcam.fr/ refugedeplate74@gmail.com

**ONLINE BOOKING** 

In summer, isolated in the heart of a wild plateau, the Refuge de Platé welcomes you for an extraordinary evening. Come and enjoy a colorful meal before a night in a rustic dormitory. Fondue, croziflette, berthoud... the warden is on hand to arrange a meal to suit your tastes. The next day, after a good breakfast, you can hike to Flaine and the Grandes Platières. Platé is a typical mountain refuge with spartan comforts: no showers, no running water. The dry toilets are at the bottom of the garden. In winter, the unguarded refuge is accessible by ski touring. It's the ideal place to switch off, refocus on the essentials, enjoy the wilderness and create unforgettable memories.