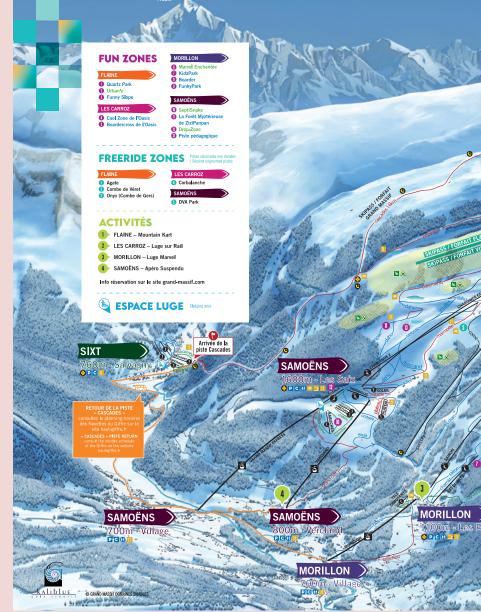

### **Fun zones**

**3 areas** in Flaine where you can ride woops, rails and many other fun obstacles on the snow.

### **ZE FUN SLOPE**

A real boardercross set on the Tourmaline run. A fun run consisting of moguls and banked turns, for maximun thrils individually or in a group.

Access: Grands Vans chairlift

### **URBAN'Z**

A protected and accessible zone dedicated to kids and beginners. This learning area allows you to discover woops and banked turns in a gentle slope.

Access: Ballacha skilift

### **ZE FREESTYLE PARK**

Fun space, consisted of several boxes, jumps and rails with a level ranging from XS to M.

Access: Tête des Verds chairlift

### Ski touring

Ski touring is the ideal activity for all lovers of skiing and nature. Discover the most beautiful panoramas of Flaine and then descend to the resort, skiing on marked trails. 4 routes on Flaine ski area.