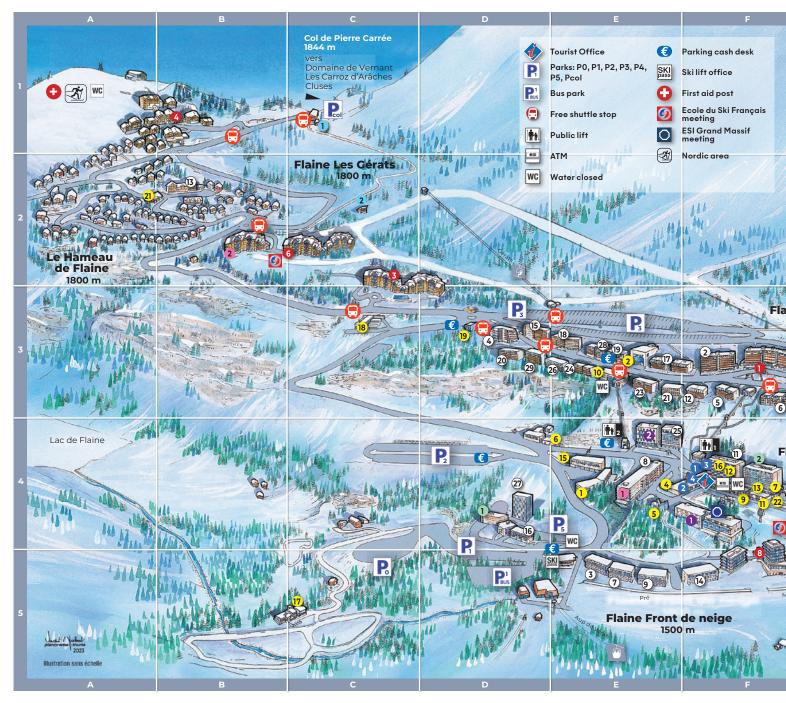

st a stone's throw from your accommodation.

#### **Free shuttle buses**

They run throughout the day between Flaine Forêt, the Hameau de Flaine and the Col de Pierre Carrée (in winter: nordic area and in summer: golf course).

In summer, free shuttles run daily between Les Carroz and Flaine.

### **Bus transfers**

#### **Cluses train station**

Several buses run every day in winter and in summer. Reservations mandatory. Les Carroz-Flaine Express line. **Tel. +33 (0)4 50 91 49 96 • www.arvi-mobilite.fr • www.altibus.com** 

#### Geneva airport and train station

Contact EBA Eurobus bus company, the taxis, the individual and group transports. EBA Eurobus +41 22 731 01 19 booking@eba-eurobus.com https://eba-eurobus.com/winter-regular-line/geneva-flaine Mandatory booking.

# **Resort** map



#### **SALOMON** FLAINE TOURIST OFFICE OFFICIAL PARTNER



# flaine.com

#### **SERVICES**



#### F4 Totem Friendly Hotel\*\*\* E4 Rockypop Flaine Hotel & Spa\*\*\*\* 2 3 F4 Alhéna Hotel & Spa\*\*\*\*

4 H4 Lapiaz Hotel

#### **TOURIST RESIDENCES**

- 1 F3 La Forêt\*\*\* 2 G3 Les Terrasses de Veret\*\*\* 3 C2 Les Terrasses d'Eos\*\*\*\*\* B1 Les Portes du Grand Massif\*\*\*\* 4 F4 Le Centaure\*\*\*\* 5 6 C2 Les Terrasses d'Hélios\*\*\*\*\* 7 G
- 8 F5 \*\*\*

#### HOLI

| J |    |                          |
|---|----|--------------------------|
| 7 | G3 | Le Panoramic***          |
| 8 | F5 | Alhéna Residence & Spa** |
|   |    | DAY CENTRES              |
|   |    | AIGENIKES                |
| 1 | D4 | U.C.P. A. Altaïr         |
| 2 | F4 | U.C.P. A. Les Lindars    |
|   |    |