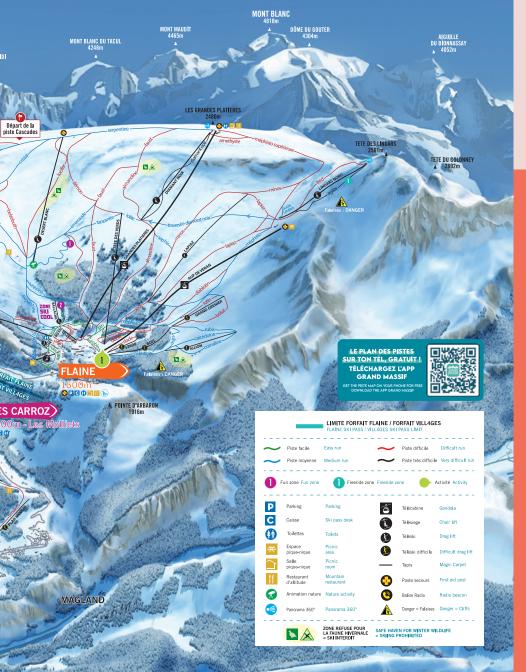

### **FLAINE SKI AREA**

**1600 M - 2500 M** 24 lifts 64 marked runs

### **GRAND MASSIF SKI AREA**

**700 M - 2 500 M** 62 lifts 139 marked runs

### **Unmissables spots**

### S MÉLÈZE

Accessed via the Ballacha ski lift, this green run is located in the heart of the beginner's area and is protected by Flaine Forest.

### SERPENTINE

Offering 7 km of pure snowsports, the Serpentine blue run on Les Grandes Platières is caressed by long twists and turns, basking in the sun. Very popular with skiers of all levels, it offers breathtaking views across the whole of the resort of Flaine.

### 

14 kilometres of enchanting landscapes through the heart of a nature reserve... This red run is perfect for family and friends, accessible to all and will leave you with incredible memories! Round trip: 3h00 | Grand Massif skipass mandatory

### **FAUST**

At Les Grandes Platières, the infamous Faust red run starts off at a fast pace, followed by two walls over a steady gradient that culminate in the heart of the resort.

### **S LA COMBE DE GERS**

Set off the beaten track, the Combe de Gers reveals its secrets only to those who follow the route that skirts around Tête Pelouse to reach this little corner of paradise. An amazing off-piste area awaits fans of freeride and steep slopes, with 800 metres of vertical drop, north-facing powder fields and south-facing slopes that offer exceptional spring snow! And to mix it up a little, head to the ungroomed but marked and safe **"Lindars", "Diamant noir"**, and **"Véret"** runs.