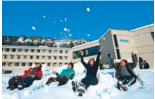

### The Tourist Office spoils little holidaymakers with a huge range of free entertainment!

There's a packed entertainments program throughout the winter and summer seasons, with a chance for children to enjoy a huge number of activities: magic and circus shows, concerts, balloon modelling, snowman-building contests, snow glider biking, "fauna and flora" workshops, astronomy, performing arts, children's concerts and stories... Everything you need to make your holiday as extraordinary as possible!

Not forgetting unmissable encounters: a visit from Father Christmas, Carnival time, an Easter Egg hunt, as well as lighted drone shows and legendary torch-lit descents, Bastille Day and August 15<sup>th</sup> festivities!