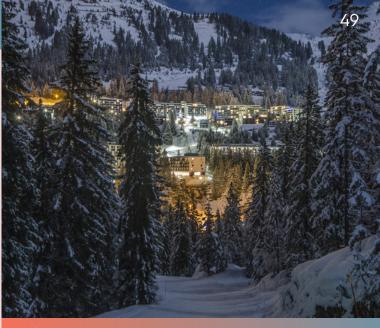

## Welcome to Flaine, a ski resort full of surprises!

### A RESORT WITH EXCEPTIONAL SNOW-COVER

Nestling at **altitudes of 1,600 to 2,500 metres**, Flaine enjoys a unique **geographical location** at the heart of a natural cirque, boasting fantastic snow cover right up until the end of the season.