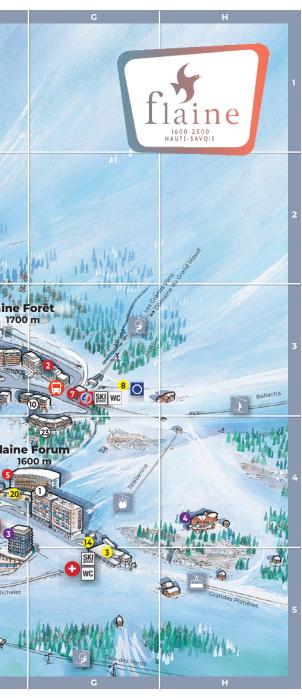

uttle buses**

They run throughout the day between Flaine Forêt, the Hameau de Flaine and the Col de Pierre Carrée (in winter: nordic area and in summer: golf course).

In summer, free shuttles run daily between Les Carroz and Flaine.

### **Bus transfers**

#### **Cluses train station**

Several buses run every day in winter and in summer. Reservations mandatory. Les Carroz-Flaine Express line. **Tel. +33 (0)4 50 91 49 96 • www.arvi-mobilite.fr • www.altibus.com** 

#### Geneva airport and train station

Contact EBA Eurobus bus company, the taxis, the individual and group transports. EBA Eurobus +41 22 731 01 19 booking@eba-eurobus.com https://eba-eurobus.com/winter-regular-line/geneva-flaine Mandatory booking.

# **Resort** map



#### **SALOMON** FLAINE TOURIST OFFICE OFFICIAL PARTNER



# flaine.com

#### **SERVICES**



#### F4 Totem Friendly Hotel\*\*\* E4 Rockypop Flaine Hotel & Spa\*\*\*\* 2 3 F4 Alhéna Hotel & Spa\*\*\*\*

4 H4 Lapiaz Hotel

#### **TOURIST RESIDENCES**

- 1 F3 La Forêt\*\*\* 2 G3 Les Terrasses de Veret\*\*\* 3 C2 Les Terrasses d'Eos\*\*\*\*\* B1 Les Portes du Grand Massif\*\*\*\* 4 F4 Le Centaure\*\*\*\* 5 6 C2 Les Terrasses d'Hélios\*\*\*\*\* 7 G
- 8 F5 \*\*\*

#### HOLI

| J |    |                          |
|---|----|--------------------------|
| 7 | G3 | Le Panoramic***          |
| 8 | F5 | Alhéna Residence & Spa** |
|   |    | DAY CENTRES              |
|   |    | AIGENIKES                |
| 1 | D4 | U.C.P. A. Altaïr         |
| 2 | F4 | U.C.P. A. Les Lindars    |
|   |    |                          |

#### **CLUB-HOTELS**

| CLUB-HOTELS