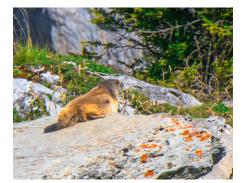

Whether you're a beginner or an expert, our Haute-Savoie resort offers **a wide range of walking, mountain biking and trail routes**.

On the edge of the Sixt-Fer-à-Cheval and Passy nature reserves, Flaine offers treasures of flora and fauna: ibex, marmots, jackdaws, bluebells, wild rhododendrons, genepi... and discover majestic and varied landscapes, diverse hikes, from family strolls to long outings and unexpected encounters...

### NATURE WATCH SERVICE 🐇

A wealth of discreet mountain animals live alongside Flaine's visitors, and you can set out to discover them thanks to the **nature watch service** run, in winter.

Embark on a unique experience in the company of a mountain leader, and armed with a pair of binoculars, get to know our mountain animals, find out more about their amazing versatility and learn how we can help to protect them. **Free** activity.