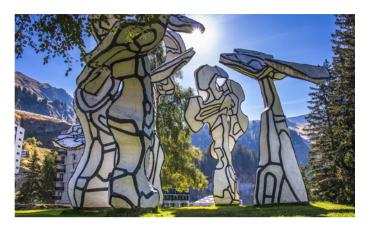

### CLASSIFIED RESORT

"Le Flaine Historique" was awarded the **"20th Century Heritage"** label and some buildings are **classified as "Historic Monuments"**. This is also an open-air museum with **Dubuffet, Picasso and Vasarely** monumental artwork.

### An Arty Resort

Master architects and contemporary artists created Flaine's built heritage to showcase the beauty of the landscapes, adorning it with remarkable sculptures. It's the only resort in the world to have monumental and architectural artworks on permanent display, notably including Dubuffet's "Le Boqueteau", Picasso's "La Tête de femme", as well as Vasarely's "Les Trois Hexagones"!