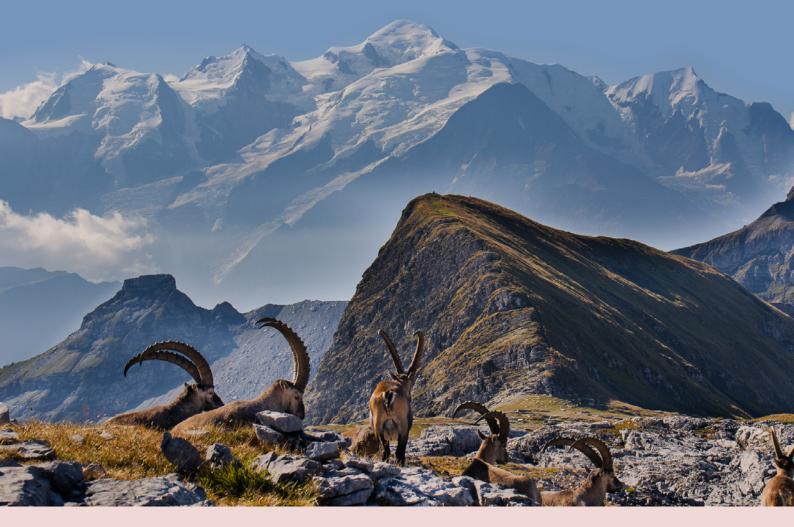

Whether you're a beginner or an expert, our Haute-Savoie resort offers **a wide range of walking, mountain biking and trail routes**.

On the edge of the Sixt-Fer-à-Cheval and Passy nature reserves, Flaine offers treasures of flora and fauna: ibex, marmots, jackdaws, bluebells, wild rhododendrons, genepi... and discover majestic and varied landscapes, diverse hikes, from family strolls to long outings and unexpected encounters...

Just a few steps further and you're in the **Platé Desert**, a listed protected natural site, it is the largest 'Lapiaz' formation in **Europe**, spreading over several kilometres.

A vast limestone plateau formed by glaciers and sculpted by meltwater, hikers who venture out here will feel as if they're walking on a stone glacier or even the moon! Encircled by imposing walls, the Platé Desert is a secret garden that will delight nature lovers with its rich plant life, abundant wildlife and spectacular geology. See the fossilised remains of a mountain that was once a seabed 40 million years ago! Encounter ibexes along the way.