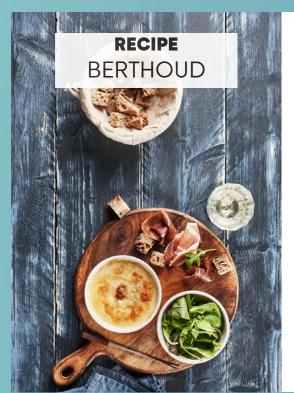

### BERTHOUD - A WARM TASTE OF THE FRENCH ALPS

Looking for a dish that warms both heart and soul after a day in the mountains?

#### Berthoud (pronounced bear-too) is a comforting specialty from the Haute-Savoie region,

made with local Abondance cheese and a splash of wine. Simple, rich, and full of alpine character — it's a must-try!

Prep time: 10 min · Cook time: 10 to 15 mins - Difficultie \* \* \*

#### What You'll Need

- 500 g of Abondance cheese (Protected Designation of Origin) • 4 tablespoons of white wine from Savoie
- 4 teaspoons of Madeira or Port wine
- 2 garlic cloves
- A pinch of nutmeg
- Salt and freshly ground black pepper

#### How to Make It

- 1. Rub a small individual oven dish (called a «coupelle à Berthoud») with a garlic clove to release its aroma.
- 2. Remove the rind from the Abondance cheese, then slice or grate it finely. Place the cheese in the dish.
- 3. Season generously with black pepper and a pinch of nutmeg.
- 4. Pour in the white wine and a dash of Madeira or Port.
- 5. Bake in the oven at 180–200°C (355–390°F) until the cheese is melted and bubbling, with a delicious golden crust on top.
- 6. Serve piping hot with fresh crusty bread. For the full alpine experience, pair it with steamed potatoes in their skins, a crisp green salad, local cured meats, and of course, a glass of chilled Savoie white wine.

Please note: This dish contains alcohol. Enjoy responsibly and don't forget — staying active is part of a healthy lifestyle, even on holiday!