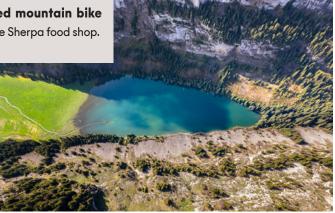

# Tips

- Free shuttle buses run between Les Carroz and Flaine. Each bus stop has one or more ideas for outings.
- Electrically assisted mountain bike (EAB) charging at the Sherpa food shop.

Free app "Flaine Les Carroz 2ccam Espace Outdoor"